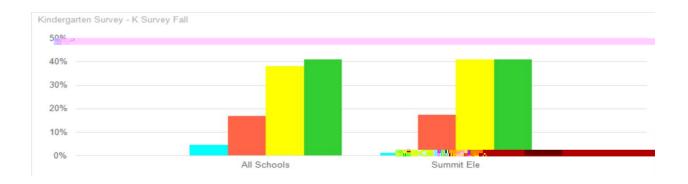

| <br> |  |
|------|--|
|      |  |
|      |  |
|      |  |
|      |  |
|      |  |













## Positive Responses CDADE 3 DE OU TO (1884) - 0000 (10004 - 0000 (1805) - 1805 (1805) - 1805 (1805) - 1805 (1805) - 1805 (1805) - 1805 (1805) - 1805 (1805) - 1805 (1805) - 1805 (1805) - 1805 (1805) - 1805 (1805) - 1805 (1805) - 1805 (1805) - 1805 (1805) - 1805 (1805) - 1805 (1805) - 1805 (1805) - 1805 (1805) - 1805 (1805) - 1805 (1805) - 1805 (1805) - 1805 (1805) - 1805 (1805) - 1805 (1805) - 1805 (1805) - 1805 (1805) - 1805 (1805) - 1805 (1805) - 1805 (1805) - 1805 (1805) - 1805 (1805) - 1805 (1805) - 1805 (1805) - 1805 (1805) - 1805 (1805) - 1805 (1805) - 1805 (1805) - 1805 (1805) - 1805 (1805) - 1805 (1805) - 1805 (1805) - 1805 (1805) - 1805 (1805) - 1805 (1805) - 1805 (1805) - 1805 (1805) - 1805 (1805) - 1805 (1805) - 1805 (1805) - 1805 (1805) - 1805 (1805) - 1805 (1805)