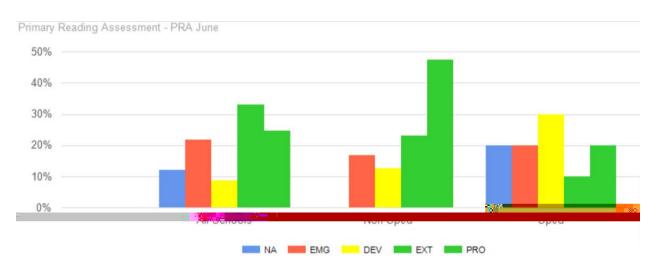

| <br> |  |
|------|--|
|      |  |
|      |  |
|      |  |
|      |  |
|      |  |













## Positive Responses CDADE 3 DE OU TO (1884) - 0000 (10004 - 0000 (1805) - 1805 (1805) - 1805 (1805) - 1805 (1805) - 1805 (1805) - 1805 (1805) - 1805 (1805) - 1805 (1805) - 1805 (1805) - 1805 (1805) - 1805 (1805) - 1805 (1805) - 1805 (1805) - 1805 (1805) - 1805 (1805) - 1805 (1805) - 1805 (1805) - 1805 (1805) - 1805 (1805) - 1805 (1805) - 1805 (1805) - 1805 (1805) - 1805 (1805) - 1805 (1805) - 1805 (1805) - 1805 (1805) - 1805 (1805) - 1805 (1805) - 1805 (1805) - 1805 (1805) - 1805 (1805) - 1805 (1805) - 1805 (1805) - 1805 (1805) - 1805 (1805) - 1805 (1805) - 1805 (1805) - 1805 (1805) - 1805 (1805) - 1805 (1805) - 1805 (1805) - 1805 (1805) - 1805 (1805) - 1805 (1805) - 1805 (1805) - 1805 (1805) - 1805 (1805) - 1805 (1805) - 1805 (1805) - 1805 (1805) - 1805 (1805) - 1805 (1805) - 1805