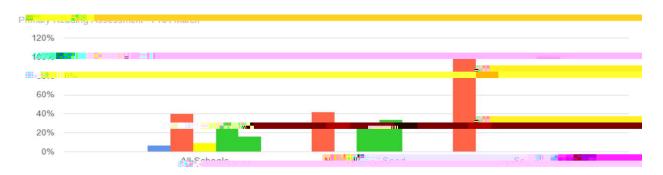

| <br> |  |
|------|--|
|      |  |
|      |  |
|      |  |
|      |  |
|      |  |













## Positive Responses CDADE 3 DE OU TO (1884) - 0000 (10004 - 0000 (1805) - 1805 (1805) - 1805 (1805) - 1805 (1805) - 1805 (1805) - 1805 (1805) - 1805 (1805) - 1805 (1805) - 1805 (1805) - 1805 (1805) - 1805 (1805) - 1805 (1805) - 1805 (1805) - 1805 (1805) - 1805 (1805) - 1805 (1805) - 1805 (1805) - 1805 (1805) - 1805 (1805) - 1805 (1805) - 1805 (1805) - 1805 (1805) - 1805 (1805) - 1805 (1805) - 1805 (1805) - 1805 (1805) - 1805 (1805) - 1805 (1805) - 1805 (1805) - 1805 (1805) - 1805 (1805) - 1805 (1805) - 1805 (1805) - 1805 (1805) - 1805 (1805) - 1805 (1805) - 1805 (1805) - 1805 (1805) - 1805 (1805) - 1805 (1805) - 1805 (1805) - 1805 (1805) - 1805 (1805) - 1805 (1805) - 1805 (1805) - 1805 (1805) - 1805 (1805) - 1805 (1805) - 1805 (1805) - 1805 (1805) - 1805 (1805) - 1805 (1805) - 18