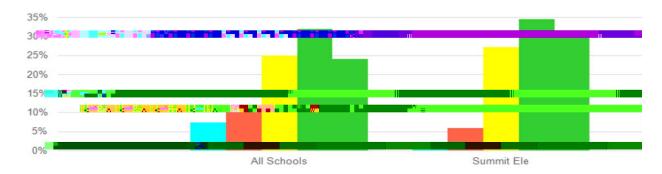

| <br> |  |
|------|--|
|      |  |
|      |  |
|      |  |
|      |  |
|      |  |













## Positive Responses CDADE 3 DE OU TO (1884) - 0000 (10004 - 0000 (1805) - 1805 (1805) - 1805 (1805) - 1805 (1805) - 1805 (1805) - 1805 (1805) - 1805 (1805) - 1805 (1805) - 1805 (1805) - 1805 (1805) - 1805 (1805) - 1805 (1805) - 1805 (1805) - 1805 (1805) - 1805 (1805) - 1805 (1805) - 1805 (1805) - 1805 (1805) - 1805 (1805) - 1805 (1805) - 1805 (1805) - 1805 (1805) - 1805 (1805) - 1805 (1805) - 1805 (1805) - 1805 (1805) - 1805 (1805) - 1805 (1805) - 1805 (1805) - 1805 (1805) - 1805 (1805) - 1805 (1805) - 1805 (1805) - 1805 (1805) - 1805 (1805) - 1805 (1805) - 1805 (1805) - 1805 (1805) - 1805 (1805) - 1805 (1805) - 1805 (1805) - 1805 (1805) - 1805 (1805) - 1805 (1805) - 1805 (1805) - 1805 (1805) - 1805 (1805) - 1805 (1805) - 1805 (1805) - 1805 (1805) - 1805 (1805) - 1805 (1805) -