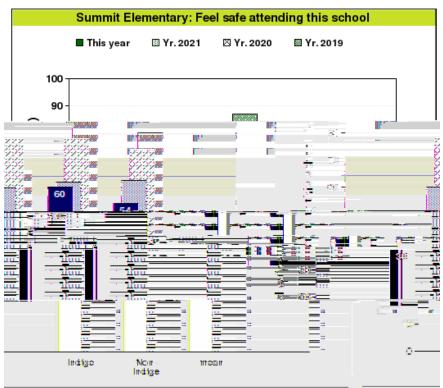

| <br> |  |
|------|--|
|      |  |
|      |  |
|      |  |
|      |  |
|      |  |













## Positive Responses CDADE 3 DE OU TO (1884) - 0000 (10004 - 0000 (1805) - 1805 (1805) - 1805 (1805) - 1805 (1805) - 1805 (1805) - 1805 (1805) - 1805 (1805) - 1805 (1805) - 1805 (1805) - 1805 (1805) - 1805 (1805) - 1805 (1805) - 1805 (1805) - 1805 (1805) - 1805 (1805) - 1805 (1805) - 1805 (1805) - 1805 (1805) - 1805 (1805) - 1805 (1805) - 1805 (1805) - 1805 (1805) - 1805 (1805) - 1805 (1805) - 1805 (1805) - 1805 (1805) - 1805 (1805) - 1805 (1805) - 1805 (1805) - 1805 (1805) - 1805 (1805) - 1805 (1805) - 1805 (1805) - 1805 (1805) - 1805 (1805) - 1805 (1805) - 1805 (1805) - 1805 (1805) - 1805 (1805) - 1805 (1805) - 1805 (1805) - 1805 (1805) - 1805 (1805) - 1805 (1805) - 1805 (1805) - 1805 (1805) - 1805 (1805) - 1805 (1805) - 1805 (1805) - 1805 (1805) - 1805 (1805) - 1805 (1805) - 1805 (18